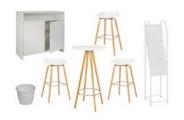

### PACKAGE B

£397.00 + VAT

3 x UOW002 About A Lounge Stool | White 1x PWW033 Orso High Table | White 1x PWW033 Bergan Counter | White 1x PWW897 Dupont Brochure Rack | White 1x AWW089 Waste Bin | White

Quantity