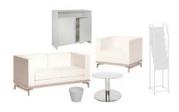

## PACKAGE C

£762.00 + VAT

1x HGG200 Leather Scala Sofa | White

1x FGG200 Leather Scala Armchair | White

1 x TCW041 Low Table Nymphea | White

1 x PWW033 Bergan Counter | White 1 x PWW897 Dupont Brochure Rack | White

1x AWW089 Waste Bin | White

Quantity

Should you have any special requests, please let us know