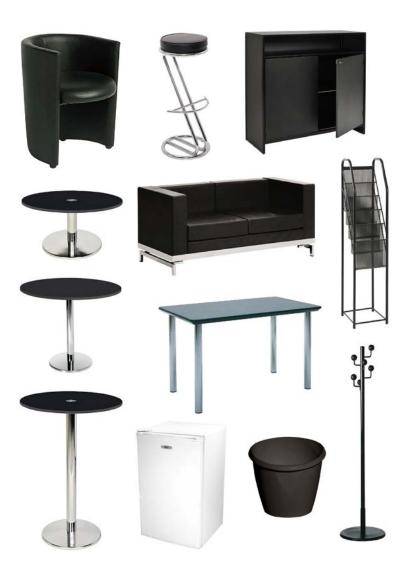

# ADDITIONAL ITEMS

| FNN447 Rondo Chair                           |            |  |  |
|----------------------------------------------|------------|--|--|
| £53.00 + VAT                                 | Qty        |  |  |
| UCN707 Z Barstool                            |            |  |  |
| £27.00 + VAT                                 | Qty        |  |  |
| HCN004 New One Sofa                          |            |  |  |
| £375.00 + VAT                                | Qty        |  |  |
| TCN031 Nymphea Low Table                     |            |  |  |
| £51.00 + VAT                                 | Qty        |  |  |
| TCN033 Nymphea Table                         |            |  |  |
| £69.00 + VAT                                 | Qty        |  |  |
| TCN063 Nymphea Cocktail Table                |            |  |  |
| £75.00 + VAT                                 | Qty        |  |  |
| TCN917 Hermes Table                          |            |  |  |
| £64.00 + VAT                                 | Qty        |  |  |
| PNN026 Bergan Counter<br>\$79.00 + VAT       | 01         |  |  |
|                                              | Qty        |  |  |
| PNN897 Dupont Brochure Rack<br>\$62.00 + VAT | Otr        |  |  |
|                                              | Qty        |  |  |
| ANN080 Coat Hanger<br>\$29.00 + VAT          | Qty        |  |  |
| GCW503 Fridge 140L                           | Gity       |  |  |
| £76.00 + VAT                                 | Qty        |  |  |
| ANNO75 Paper Bin                             | <i>a.y</i> |  |  |
| £5.00 + VAT                                  | Qtv        |  |  |
|                                              | /          |  |  |