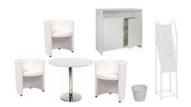

## PACKAGE A

£389.00 + VAT

3 x FWW484 Rondo Chairs | White 1 x TCW044 Nymphea Table | White 1 x PWW033 Bergan Counter | White 1 x PWW897 Dupont Brochure Rack | White 1 x AWW089 Waste Bin | White

Quantity